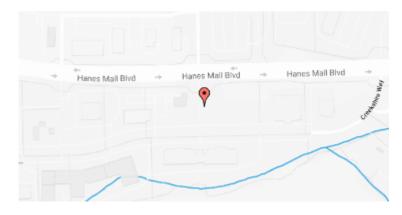

## **Our Location Nearest To You**

## **Eyemart Express**

3732 Creekshire Ct Winston Salem, NC

P: (336) 793-5900

Hours

Mon - Fri 9 AM - 7 PM Sat 9 AM - 5 PM

Located on Hanes Mall Blvd, next to Five Guys