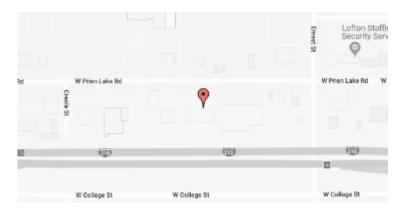

## **Our Location Nearest To You**

## **Eyewear Express**

339 W Prien Lake Rd Ste 200 Lake Charles, LA

P: (337) 660-2627

Hours

Mon - Fri 9 AM - 6 PM Sat 9 AM - 5 PM

Located across from Prien Lake Mall, next to Starbucks