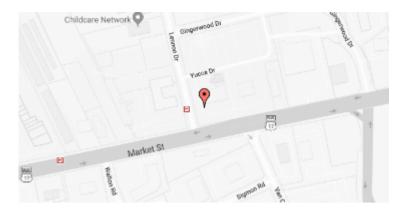

## **Our Location Nearest To You**

## **Eyemart Express**

5301B Market St Wilmington, NC

P: (910) 202-6760

Hours

Mon - Fri 9 AM - 7 PM Sat 9 AM - 5 PM

Located next to Olive Garden