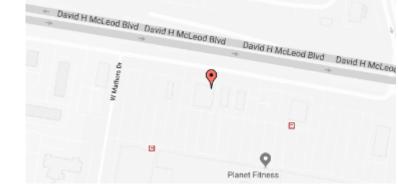

## **Our Location Nearest To You**

## **Eyemart Express**

2672 David H McLeod Blvd Florence, SC

P: (843) 407-3626

Hours

Mon - Fri 9 AM - 7 PM Sat 9 AM - 5 PM

Located across from Magnolia Mall, next to The Vitamin Shoppe