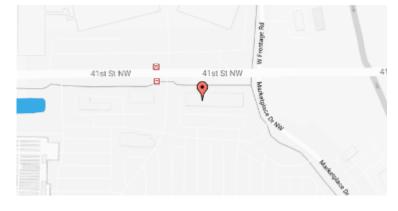

## **Our Location Nearest To You**

## **Eyemart Express**

2854 41st St NW Ste 103 Rochester, MN

P: (507) 218-2636

Hours

Mon - Fri 9 AM - 7 PM Sat 9 AM - 5 PM

Located across from Target North, next to Erbert & Gerbert's

VISIONMART EXPRESS