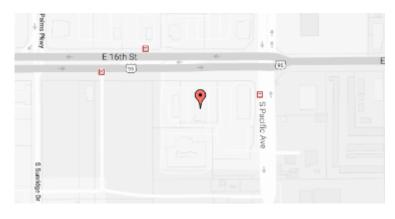

## **Our Location Nearest To You**

## **Eyemart Express**

1979 E 16th St Ste 3 Yuma, AZ

P: (928) 615-9463

Hours

Mon - Fri 9 AM - 7 PM Sat 9 AM - 5 PM

Located On E 16th St, next to Chick-fil-A