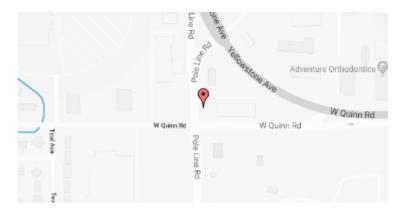

## **Our Location Nearest To You**

## **Eyemart Express**

4013 Yellowstone Ave Ste D Chubbuck, ID

P: (208) 547-5012

Hours

Mon - Fri 9 AM - 7 PM Sat 9 AM - 5 PM

Located across from Les Schwab Tires