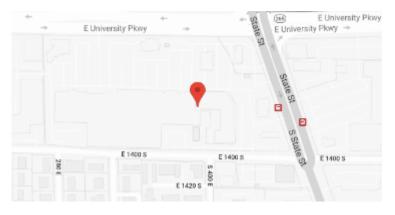

## **Our Location Nearest To You**

## **Eyemart Express**

366 E University Pkwy Orem, UT

P: (385) 256-9945

Hours

Mon - Fri 9 AM - 7 PM Sat 9 AM - 5 PM

Located on E University, behind In-N-Out Burger