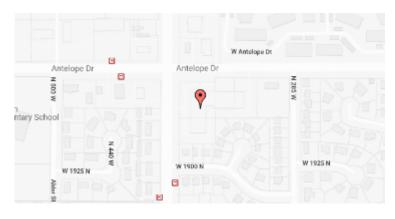

## **Our Location Nearest To You**

## **Eyemart Express**

## 1986 N Hill Field Rd Ste 5 Layton, UT

P: (801) 478-5914

Hours

Mon - Fri 9 AM - 6 PM Sat 9 AM - 5 PM

Located on the corner of Antelope & N Hill Field, near Starbucks