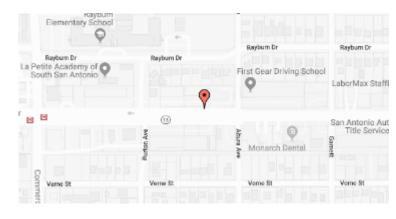

## **Eyemart Express**

1329 SW Military Dr San Antonio, TX

P: (210) 921-9857

Hours

Mon - Fri 9 AM - 7 PM Sat 9 AM - 5 PM

Located next to Cash America Pawn