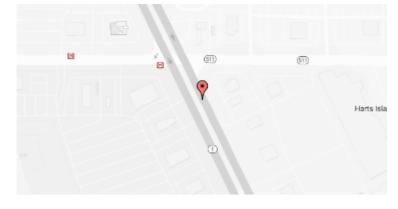

## **Our Location Nearest To You**

## **Vision 4 Less**

## 7020 Youree Dr Ste A Shreveport, LA

P: (318) 524-2013

Hours

Mon - Fri 9 AM - 7 PM Sat 9 AM - 5 PM

Located in front of Super Target, next to Chick-fil-  ${\tt A}$ 