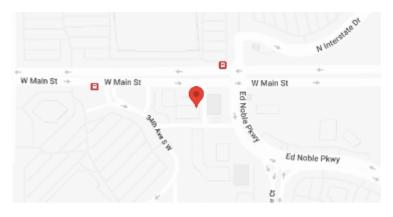

## **Our Location Nearest To You**

## **Eyemart Express**

3330 W Main St Norman, OK

P: (405) 447-0220

Hours

Mon - Fri 9 AM - 7 PM Sat 9 AM - 5 PM

Located across from Sooner Mall, by Conoco