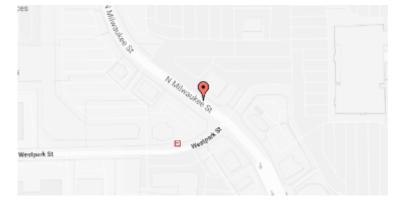

## **Our Location Nearest To You**

## **Eyemart Express**

291 N Milwaukee St Ste A-3 Boise, ID

P: (208) 378-9900

Hours

Mon - Fri 9 AM - 7 PM Sat 9 AM - 5 PM

Located in Westpark Towne Plaza, between Ross & Red Robin