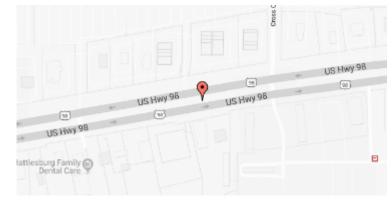

## **Our Location Nearest To You**

## **Eyemart Express**

6117 U S Highway 98 Ste 10 Hattiesburg, MS

P: (601) 261-6966

Hours

Mon - Fri 9 AM - 7 PM Sat 9 AM - 5 PM

Located on US-98, in front of Target