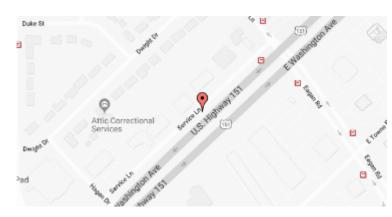

## **Our Location Nearest To You**

## **Eyemart Express**

**4208 E Washington Ave Madison, WI** 

P: (608) 249-0667

Hours

Mon - Fri 9 AM - 7 PM Sat 9 AM - 5 PM

Located off Eagan Rd, next to Starbucks & Chickfil-A