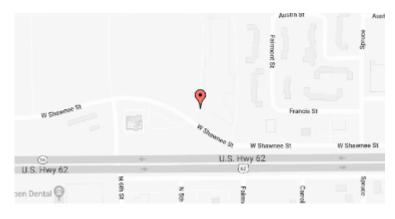

## **Our Location Nearest To You**

## **Eyemart Express**

940 W Shawnee St Muskogee, OK

P: (918) 686-7788

Hours

Mon - Fri 9 AM - 7 PM Sat 9 AM - 5 PM

Located at W Shawnee Bypass, behind Chili's