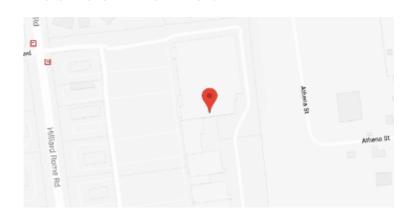

## **Eyemart Express**

1918 Hilliard Rome Rd Hilliard, OH

P: (614) 335-4639

Hours

Mon - Fri 10 AM - 6 PM Sat 10 AM - 5 PM

Located in The Market at Hilliard, next to Target