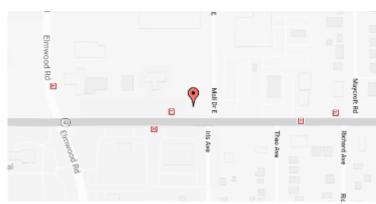

# **Our Location Nearest To You**

# **Eyemart Express**

#### 5020 W Saginaw Hwy Lansing, MI

P: (517) 323-3490

Hours

Mon - Fri 9 AM - 7 PM Sat 9 AM - 5 PM

Located next to Los Tres Amigos

EYEMART

**EXPRESS** 

VISIONMART