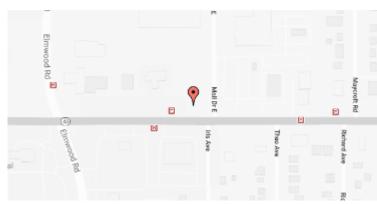

# **Our Location Nearest To You**

# **Eyemart Express**

#### 5020 W Saginaw Hwy Lansing, MI

P: (517) 323-3490

Hours

Mon - Fri 9 AM - 7 PM Sat 9 AM - 5 PM

Located next to Los Tres Amigos

EYEMART

**EXPRESS** 

VISIONMART