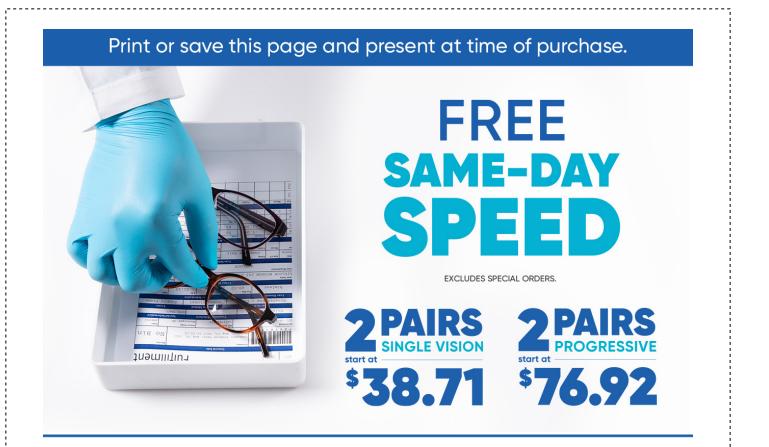

## This offer includes:

2 Pairs Single Vision starting at \$38.71 | 2 Pairs Progressive starting at \$76.92 Includes any \$19.95 frame with clear plastic lenses | Includes Free 1-Year Frame Warranty

Valid in select stores only. Includes frames priced up to \$19.95 and single or progressive vision, clear plastic lenses. Lined multifocals extra. Cannot be applied to previous purchases or combined with any other discounts or insurance benefits. Excludes Ray-Ban and Oakley frames and ready-to-wear glasses. Valid doctor's prescription required. Other restrictions apply, see store associates for details.