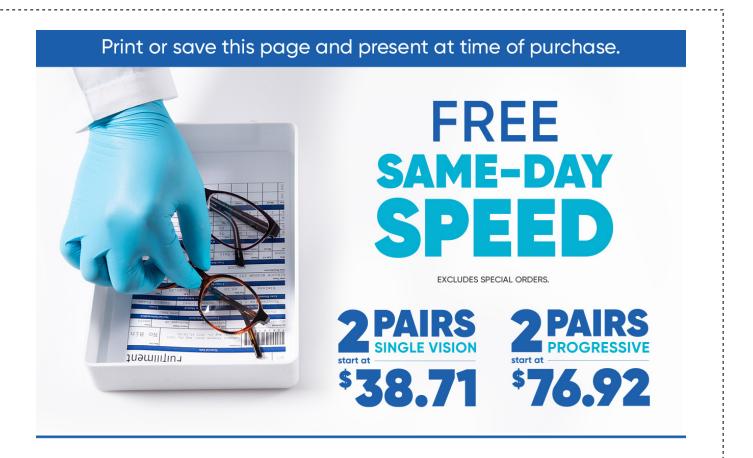

## This offer includes:

2 Pairs Single Vision starting at \$38.71 | 2 Pairs Progressive starting at \$76.92 Includes any \$19.95 frame with clear plastic lenses | Includes Free 1-Year Frame Warranty

Valid in select stores only. Includes frames priced up to \$19.95 and single or progressive vision, clear plastic lenses. Lined multifocals extra. Cannot be applied to previous purchases or combined with any other discounts or insurance benefits. Excludes Ray-Ban and Oakley frames and ready-to-wear glasses. Valid doctor's prescription required. Other restrictions apply, see store associates for details.