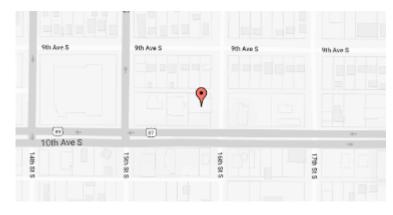

## **Our Location Nearest To You**

**Eyemart Express** 1525 10th Ave S Great Falls, MT

P: (406) 454-5040

Hours Mon - Fri 9 AM - 7 PM Sat 9 AM - 5 PM

Located at 16th Street, next to Burger King

VISIONMART

EXPRESS