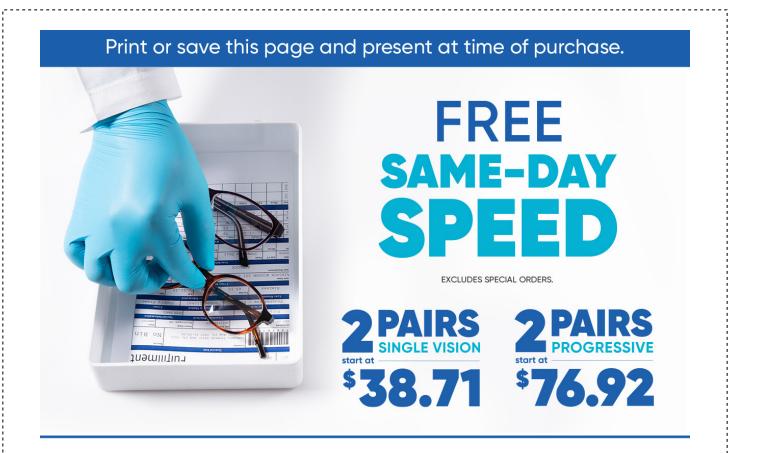

## This offer includes:

2 Pairs Single Vision starting at \$38.71 | 2 Pairs Progressive starting at \$76.92 Includes any \$19.95 frame with clear plastic lenses | Includes Free 1-Year Frame Warranty

Valid in select stores only. Includes frames priced up to \$19.95 and single or progressive vision, clear plastic lenses. Lined multifocals extra. Cannot be applied to previous purchases or combined with any other discounts or insurance benefits. Excludes Ray-Ban and Oakley frames and ready-to-wear glasses. Valid doctor's prescription required. Other restrictions apply, see store associates for details.

Expires 01/02/2023