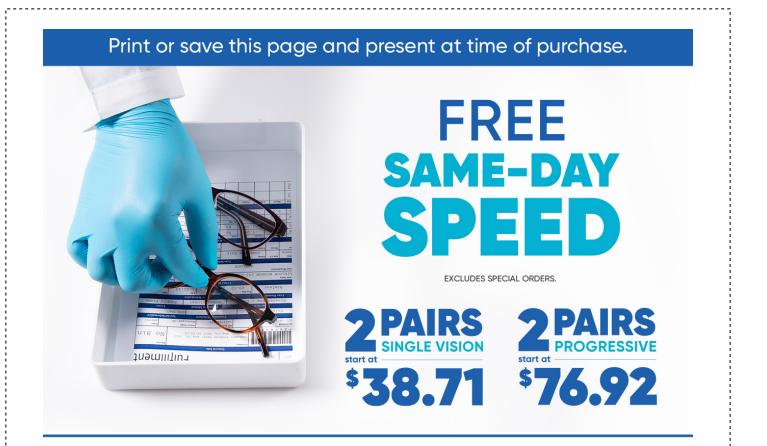

## This offer includes:

2 Pairs Single Vision starting at \$38.71 | 2 Pairs Progressive starting at \$76.92 Includes any \$19.95 frame with clear plastic lenses | Includes Free 1-Year Frame Warranty

Valid in select stores only. Includes frames priced up to \$19.95 and single or progressive vision, clear plastic lenses. Lined multifocals extra. Cannot be applied to previous purchases or combined with any other discounts or insurance benefits. Excludes Ray-Ban and Oakley frames and ready-to-wear glasses. Valid doctor's prescription required. Other restrictions apply, see store associates for details.

Expires 01/02/2023