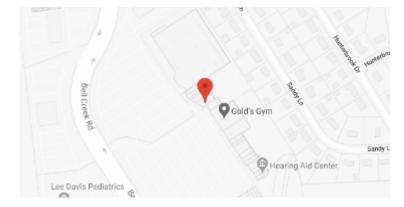

#### **Our Location Nearest To You**

## **Eyemart Express**

7378 Bell Creek Rd Mechanicsville, VA

P: (804) 764-0945

Hours

Mon - Fri 9 AM - 7 PM Sat 9 AM - 5 PM

Located on Bell Creek Rd, in Hanover Square, next to Kohl's