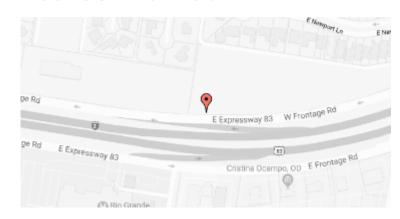

### **Our Location Nearest To You**

## **Eyemart Express**

506 E Expressway 83 McAllen, TX

P: (956) 664-2223

Hours

Mon - Fri 9 AM - 7 PM Sat 9 AM - 5 PM

Located next to Applebee's