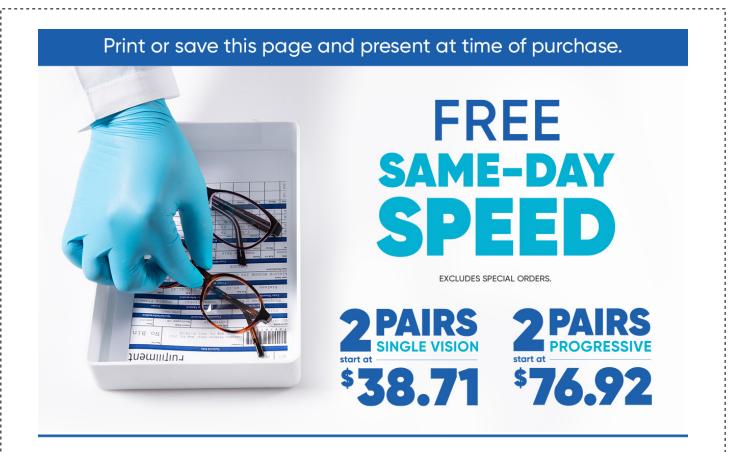

## This offer includes:

2 Pairs Single Vision starting at \$38.71 | 2 Pairs Progressive starting at \$76.92 Includes any \$19.95 frame with clear plastic lenses | Includes Free 1-Year Frame Warranty

Valid in select stores only. Includes frames priced up to \$19.95 and single or progressive vision, clear plastic lenses. Lined multifocals extra. Cannot be applied to previous purchases or combined with any other discounts or insurance benefits. Excludes Ray-Ban and Oakley frames and ready-to-wear glasses. Valid doctor's prescription required. Other restrictions apply, see store associates for details.