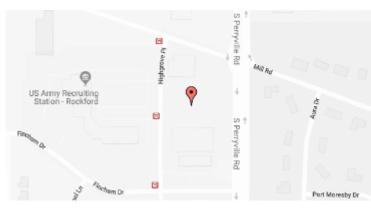

## **Eyewear Express**

575 S Perryville Rd # 119 Rockford, IL

EYEMART

**EXPRESS** 

P: (815) 209-9369

Hours Mon - Fri 9 AM - 7 PM Sat 9 AM - 5 PM Located next to Jason's Deli

VISIONMART

EXPRESS