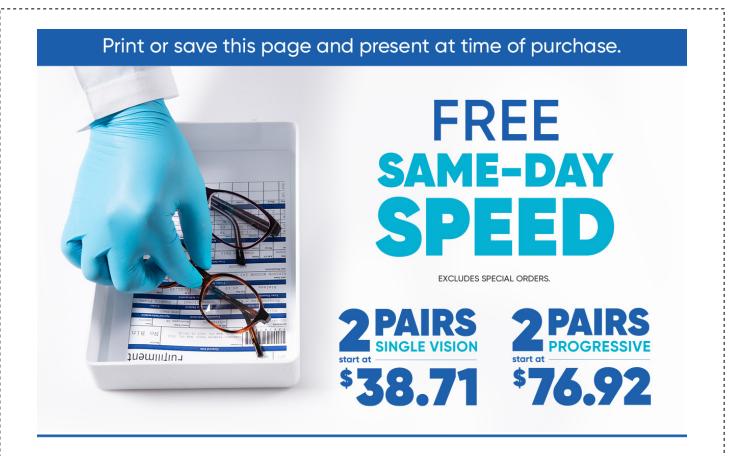

## This offer includes:

2 Pairs Single Vision starting at \$38.71 | 2 Pairs Progressive starting at \$76.92 Includes any \$19.95 frame with clear plastic lenses | Includes Free 1-Year Frame Warranty

Valid in select stores only. Includes frames priced up to \$19.95 and single or progressive vision, clear plastic lenses. Lined multifocals extra. Cannot be applied to previous purchases or combined with any other discounts or insurance benefits. Excludes Ray-Ban and Oakley frames and ready-to-wear glasses. Valid doctor's prescription required. Other restrictions apply, see store associates for details.

Expires 01/02/2023