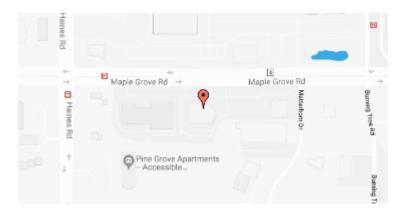

#### **Our Location Nearest To You**

### **Eyemart Express**

2510 Maple Grove Rd Ste 500 Duluth, MN

P: (218) 722-2712

Hours

Mon - Fri 9 AM - 7 PM Sat 9 AM - 5 PM

Located across from Best Buy