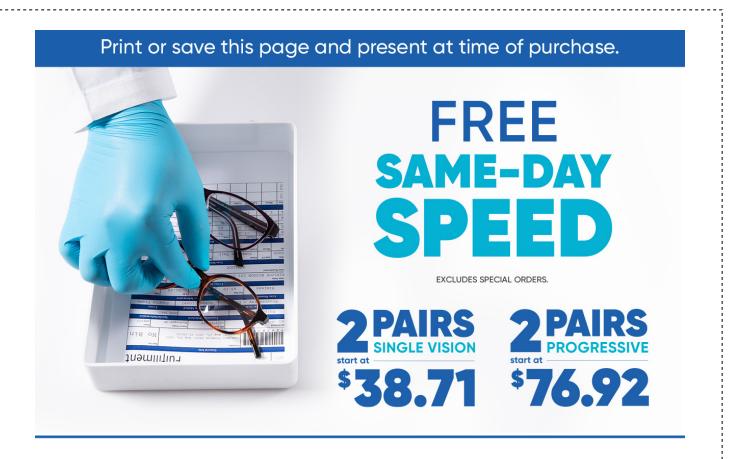

## This offer includes:

2 Pairs Single Vision starting at \$38.71 | 2 Pairs Progressive starting at \$76.92 Includes any \$19.95 frame with clear plastic lenses | Includes Free 1-Year Frame Warranty

Valid in select stores only. Includes frames priced up to \$19.95 and single or progressive vision, clear plastic lenses. Lined multifocals extra. Cannot be applied to previous purchases or combined with any other discounts or insurance benefits. Excludes Ray-Ban and Oakley frames and ready-to-wear glasses. Valid doctor's prescription required. Other restrictions apply, see store associates for details.