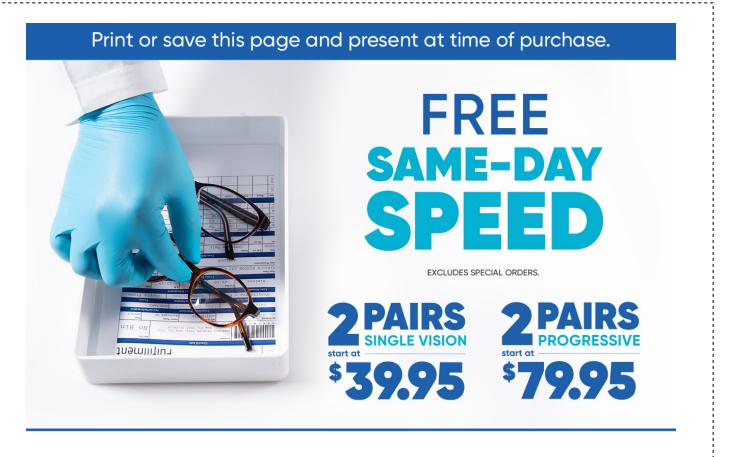

## This offer includes:

2 Pairs Single Vision starting at \$39.95 | 2 Pairs Progressive starting at \$79.95 Includes any \$19.95 frame with clear plastic lenses | Includes Free 1-Year Frame Warranty

Valid in select stores only. Includes frames priced up to \$19.95 and single or progressive vision, clear plastic lenses. Lined multifocals extra. Cannot be applied to previous purchases or combined with any other discounts or insurance benefits. Excludes Ray-Ban and Oakley frames and ready-to-wear glasses. Valid doctor's prescription required. Other restrictions apply, see store associates for details.