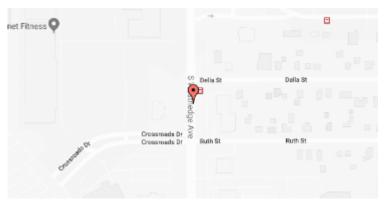

## **Our Location Nearest To You**

## **Eyemart Express**

6483 S Westnedge Ave Portage, MI

P: (269) 324-4200

Hours

Mon - Fri 9 AM - 7 PM Sat 9 AM - 5 PM

Located next to Men's Wearhouse

EYEMART

**EXPRESS** 