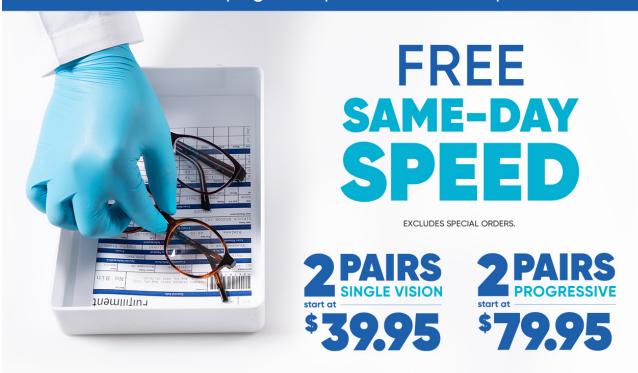

## This offer includes:

2 Pairs Single Vision starting at \$39.95 | 2 Pairs Progressive starting at \$79.95 Includes any \$19.95 frame with clear plastic lenses | Includes Free 1-Year Frame Warranty

Valid in select stores only. Includes frames priced up to \$19.95 and single or progressive vision, clear plastic lenses. Lined multifocals extra. Cannot be applied to previous purchases or combined with any other discounts or insurance benefits. Excludes Ray-Ban and Oakley frames and ready-to-wear glasses. Valid doctor's prescription required. Other restrictions apply, see store associates for details.