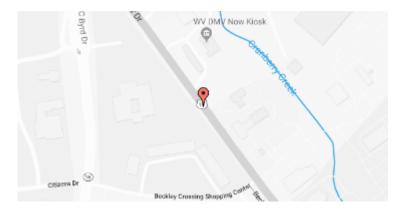

#### **Our Location Nearest To You**

## **Eyemart Express**

1236 N Eisenhower Dr Beckley, WV

P: (304) 250-4995

Hours

Mon - Fri 9 AM - 7 PM Sat 9 AM - 5 PM

Located between Walmart & Sam's Club