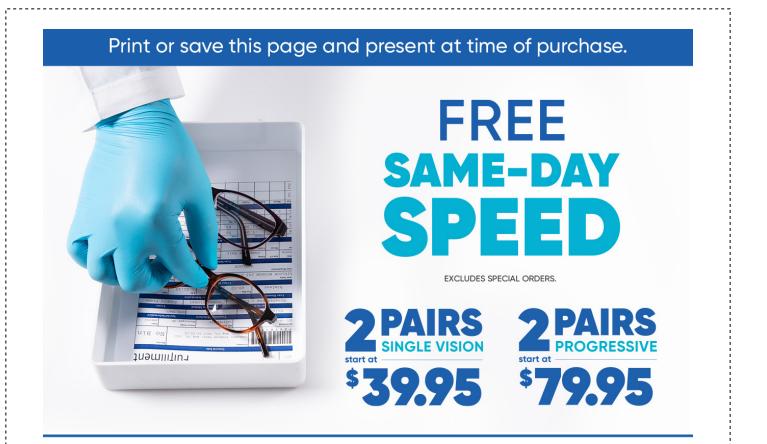

## This offer includes:

2 Pairs Single Vision starting at \$39.95 | 2 Pairs Progressive starting at \$79.95 Includes any \$19.95 frame with clear plastic lenses | Includes Free 1-Year Frame Warranty

Valid in select stores only. Includes frames priced up to \$19.95 and single or progressive vision, clear plastic lenses. Lined multifocals extra. Cannot be applied to previous purchases or combined with any other discounts or insurance benefits. Excludes Ray-Ban and Oakley frames and ready-to-wear glasses. Valid doctor's prescription required. Other restrictions apply, see store associates for details.

Expires 12/30/2023