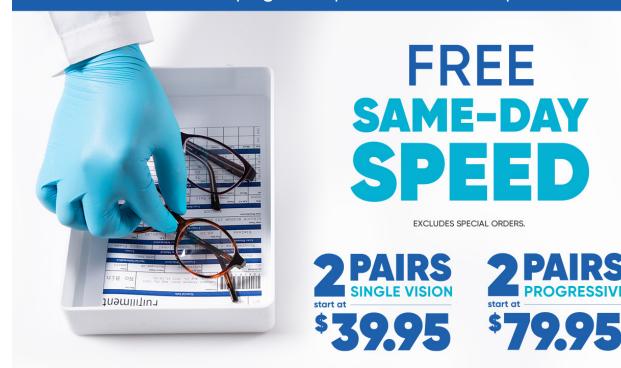

## This offer includes:

2 Pairs Single Vision starting at \$39.95 | 2 Pairs Progressive starting at \$79.95 Includes any \$19.95 frame with clear plastic lenses | Includes Free 1-Year Frame Warranty

Valid in select stores only. Includes frames priced up to \$19.95 and single or progressive vision, clear plastic lenses. Lined multifocals extra. Cannot be applied to previous purchases or combined with any other discounts or insurance benefits. Excludes Ray-Ban and Oakley frames and ready-to-wear glasses. Valid doctor's prescription required. Other restrictions apply, see store associates for details.