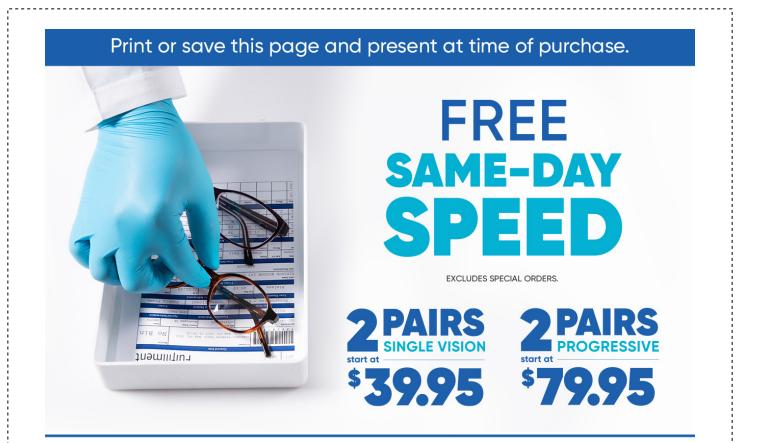

## This offer includes:

2 Pairs Single Vision starting at \$39.95 | 2 Pairs Progressive starting at \$79.95 Includes any \$19.95 frame with clear plastic lenses | Includes Free 1-Year Frame Warranty

Valid in select stores only. Includes frames priced up to \$19.95 and single or progressive vision, clear plastic lenses. Lined multifocals extra. Cannot be applied to previous purchases or combined with any other discounts or insurance benefits. Excludes Ray-Ban and Oakley frames and ready-to-wear glasses. Valid doctor's prescription required. Other restrictions apply, see store associates for details.

Expires 12/30/2023