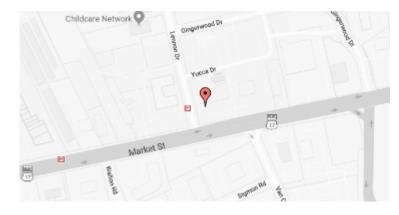

### **Our Location Nearest To You**

## **Eyemart Express**

5301B Market St Wilmington, NC

P: (910) 202-6760

Hours Mon - Fri 9 AM - 7 PM Sat 9 AM - 5 PM

Located next to Olive Garden