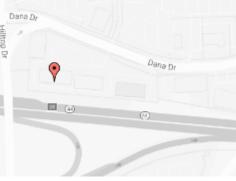

### **Our Location Nearest To You**

## **Eyemart Express**

909 Dana Dr Ste 2G Redding, CA

P: (530) 722-6890

Hours

Mon - Fri 9 AM - 7 PM Sat 9 AM - 5 PM

Located in Discovery Village, next to Men's Wearhouse