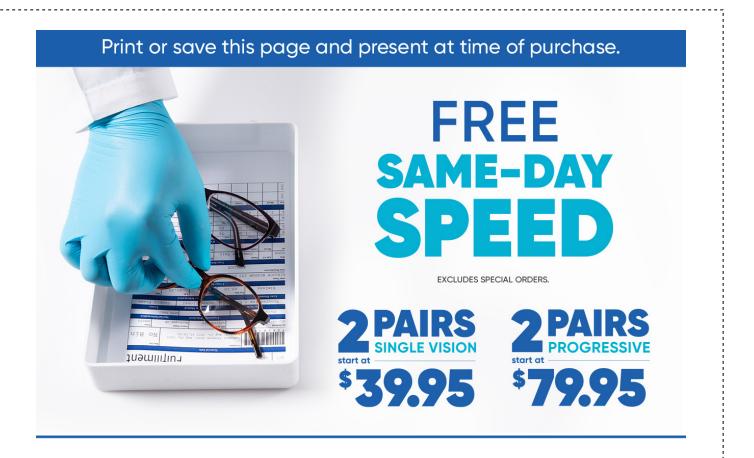

## This offer includes:

2 Pairs Single Vision starting at \$39.95 | 2 Pairs Progressive starting at \$79.95 Includes any \$19.95 frame with clear plastic lenses | Includes Free 1-Year Frame Warranty

Valid in select stores only. Includes frames priced up to \$19.95 and single or progressive vision, clear plastic lenses. Lined multifocals extra. Cannot be applied to previous purchases or combined with any other discounts or insurance benefits. Excludes Ray-Ban and Oakley frames and ready-to-wear glasses. Valid doctor's prescription required. Other restrictions apply, see store associates for details.

Expires 12/30/2023