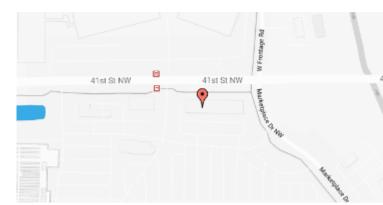

## **Our Location Nearest To You**

## **Eyemart Express**

2854 41st St NW Ste 103 Rochester, MN

P: (507) 218-2636

Hours Mon - Fri 9 AM - 7 PM Sat 9 AM - 5 PM

Located across from Target North, next to Erbert & Gerbert's

EYEMART EXPRESS

VISIONMART