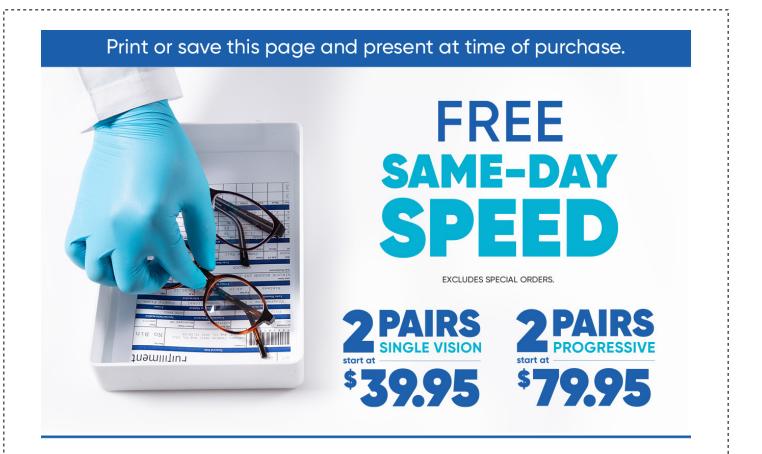

## This offer includes:

2 Pairs Single Vision starting at \$39.95 | 2 Pairs Progressive starting at \$79.95 Includes any \$19.95 frame with clear plastic lenses | Includes Free 1-Year Frame Warranty

Valid in select stores only. Includes frames priced up to \$19.95 and single or progressive vision, clear plastic lenses. Lined multifocals extra. Cannot be applied to previous purchases or combined with any other discounts or insurance benefits. Excludes Ray-Ban and Oakley frames and ready-to-wear glasses. Valid doctor's prescription required. Other restrictions apply, see store associates for details.