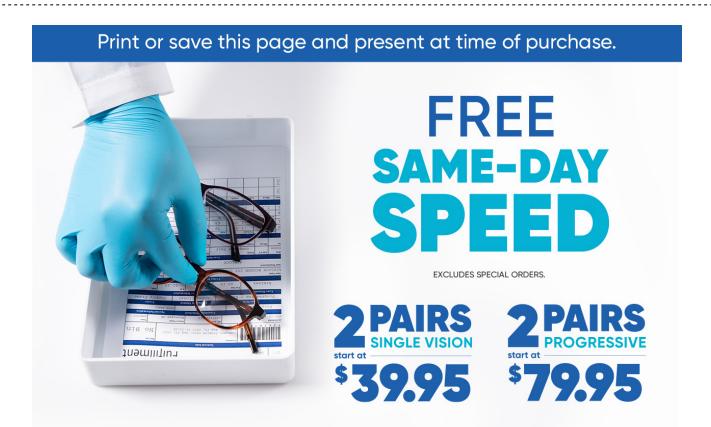

## This offer includes:

2 Pairs Single Vision starting at \$39.95 | 2 Pairs Progressive starting at \$79.95 Includes any \$19.95 frame with clear plastic lenses | Includes Free 1-Year Frame Warranty

Valid in select stores only. Includes frames priced up to \$19.95 and single or progressive vision, clear plastic lenses. Lined multifocals extra. Cannot be applied to previous purchases or combined with any other discounts or insurance benefits. Excludes Ray-Ban and Oakley frames and ready-to-wear glasses. Valid doctor's prescription required. Other restrictions apply, see store associates for details.