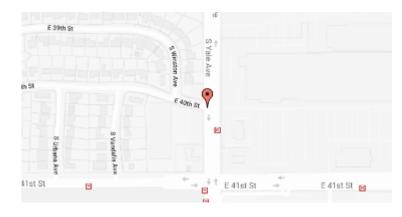

### **Our Location Nearest To You**

## **Eyemart Express**

4002 S Yale Ave Ste A Tulsa, OK

P: (918) 664-1500

Hours

Mon - Fri 9 AM - 7 PM Sat 9 AM - 5 PM

Located across from Southroads Center, behind Shell