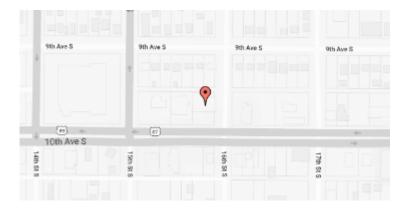

#### **Our Location Nearest To You**

## **Eyemart Express**

1525 10th Ave S **Great Falls, MT** 

P: (406) 454-5040

Hours

Mon - Fri 9 AM - 7 PM Sat 9 AM - 5 PM

Located at 16th Street, next to Burger King