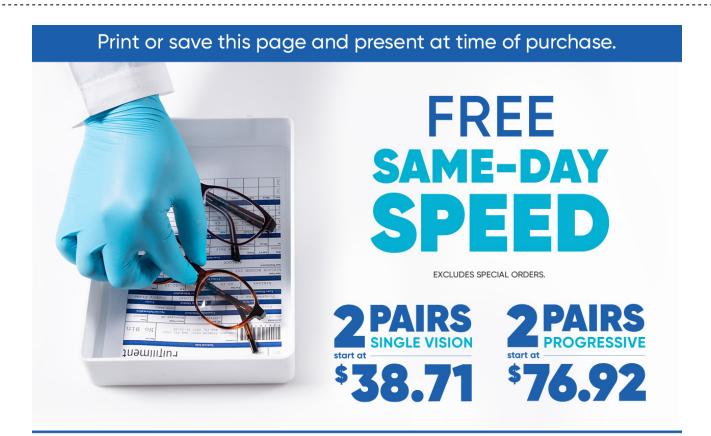

## This offer includes:

2 Pairs Single Vision starting at \$38.71 | 2 Pairs Progressive starting at \$76.92 Includes any \$19.95 frame with clear plastic lenses | Includes Free 1-Year Frame Warranty

Valid in select stores only. Includes frames priced up to \$19.95 and single or progressive vision, clear plastic lenses. Lined multifocals extra. Cannot be applied to previous purchases or combined with any other discounts or insurance benefits. Excludes Ray-Ban and Oakley frames and ready-to-wear glasses. Valid doctor's prescription required. Other restrictions apply, see store associates for details.