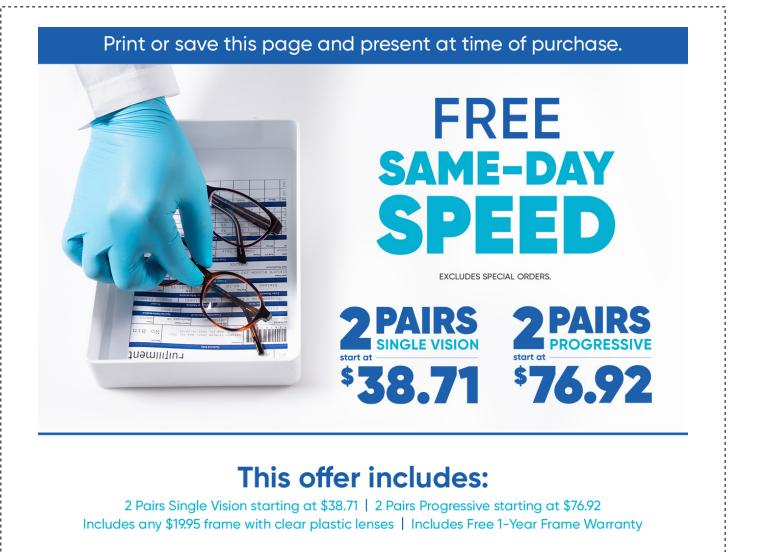

Valid in select stores only. Includes frames priced up to \$19.95 and single or progressive vision, clear plastic lenses. Lined multifocals extra. Cannot be applied to previous purchases or combined with any other discounts or insurance benefits. Excludes Ray-Ban and Oakley frames and ready-to-wear glasses. Valid doctor's prescription required. Other restrictions apply, see store associates for details.