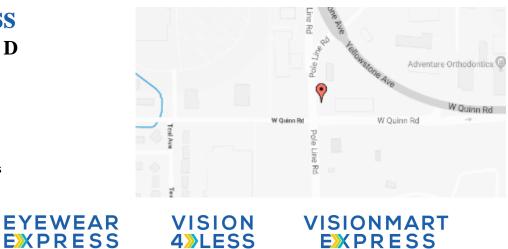

## **Our Location Nearest To You**

## **Eyemart Express**

4013 Yellowstone Ave Ste D **Chubbuck**, **ID** 

P: (208) 547-5012

Hours Mon - Fri 9 AM - 7 PM Sat 9 AM - 5 PM

Located across from Les Schwab Tires

EYEMART

**EXPRESS** 

**EXPRESS** 