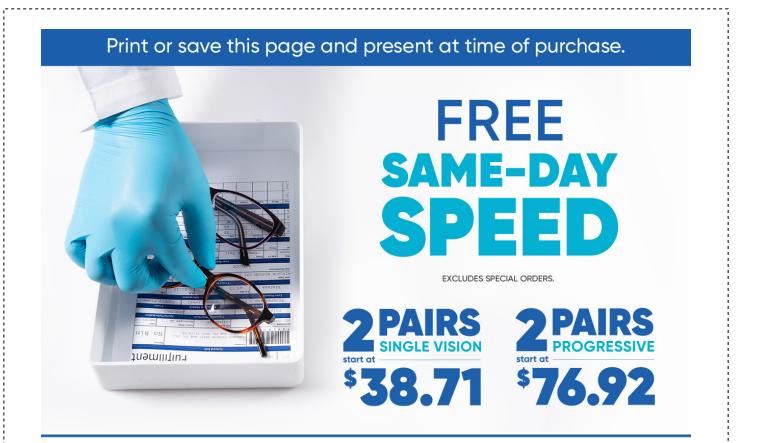

## This offer includes:

2 Pairs Single Vision starting at \$38.71 | 2 Pairs Progressive starting at \$76.92 Includes any \$19.95 frame with clear plastic lenses | Includes Free 1-Year Frame Warranty

Valid in select stores only. Includes frames priced up to \$19.95 and single or progressive vision, clear plastic lenses. Lined multifocals extra. Cannot be applied to previous purchases or combined with any other discounts or insurance benefits. Excludes Ray-Ban and Oakley frames and ready-to-wear glasses. Valid doctor's prescription required. Other restrictions apply, see store associates for details.