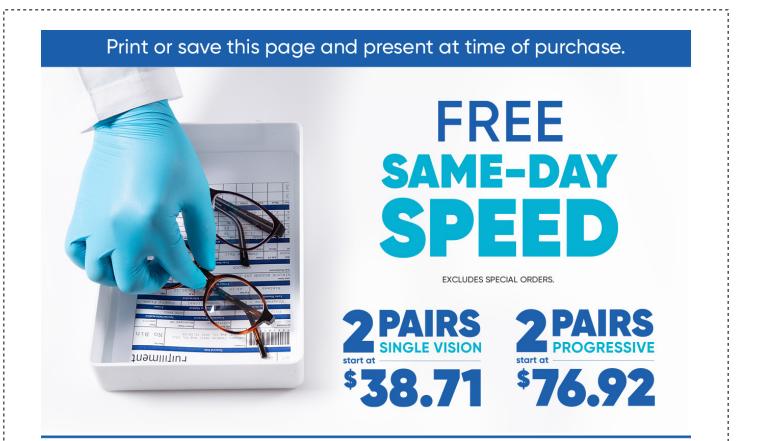

## This offer includes:

2 Pairs Single Vision starting at \$38.71 | 2 Pairs Progressive starting at \$76.92 Includes any \$19.95 frame with clear plastic lenses | Includes Free 1-Year Frame Warranty

Valid in select stores only. Includes frames priced up to \$19.95 and single or progressive vision, clear plastic lenses. Lined multifocals extra. Cannot be applied to previous purchases or combined with any other discounts or insurance benefits. Excludes Ray-Ban and Oakley frames and ready-to-wear glasses. Valid doctor's prescription required. Other restrictions apply, see store associates for details.