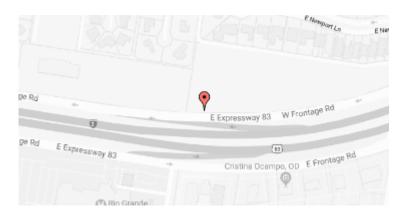

## **Our Location Nearest To You**

# **Eyemart Express**

506 E Expressway 83 McAllen, TX

P: (956) 664-2223

Hours Mon - Fri 9 AM - 7 PM Sat 9 AM - 5 PM

Located next to Applebee's