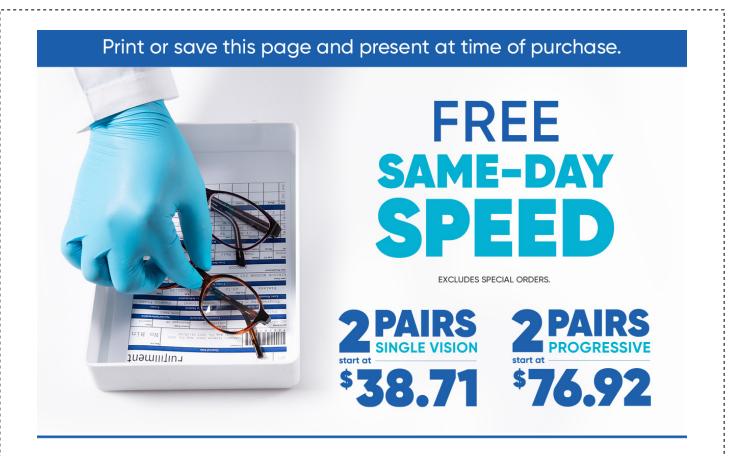

## This offer includes:

2 Pairs Single Vision starting at \$38.71 | 2 Pairs Progressive starting at \$76.92 Includes any \$19.95 frame with clear plastic lenses | Includes Free 1-Year Frame Warranty

Valid in select stores only. Includes frames priced up to \$19.95 and single or progressive vision, clear plastic lenses. Lined multifocals extra. Cannot be applied to previous purchases or combined with any other discounts or insurance benefits. Excludes Ray-Ban and Oakley frames and ready-to-wear glasses. Valid doctor's prescription required. Other restrictions apply, see store associates for details.