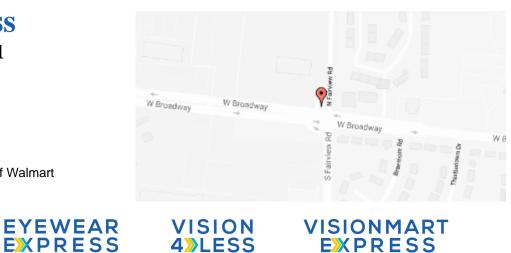

## **Our Location Nearest To You**

## **Eyemart Express**

2901 W Broadway Ste 101 Columbia, MO

P: (573) 474-4181

Hours Mon - Fri 9 AM - 7 PM Sat 9 AM - 5 PM

Located across from Hy-Vee, in front of Walmart

EYEMART

**EXPRESS** 

VISIONMART

EXPRESS

\* Not all coupons are valid at all locations. Please see coupon disclaimer or store associate for details.

VISION

4»LESS