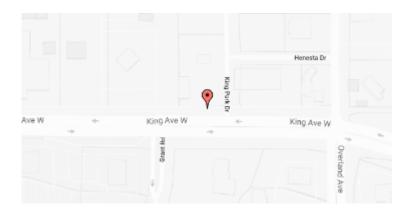

## **Our Location Nearest To You**

## **Eyemart Express**

795 King Park Dr Ste 3 Billings, MT

P: (406) 652-7300

Hours

Mon - Fri 9 AM - 7 PM

Sat 9 AM - 5 PM

Located between David's Bridal & Mattress King