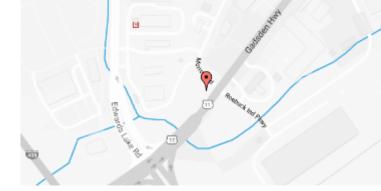

### **Our Location Nearest To You**

## **Eyemart Express**

1420 Gadsden Hwy Ste 200 Birmingham, AL

P: (205) 661-3030

Hours Mon - Fri 9 AM - 7 PM

Sat 9 AM - 5 PM

Located next to Starbucks